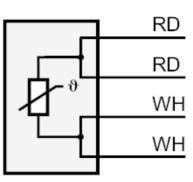

### Electrical connection

Cable: 5 m, silicone; with wire end ferrules

#### Connection

|      | Core colors : |
|------|---------------|
| RD = | red           |
| WH = | white         |
|      |               |